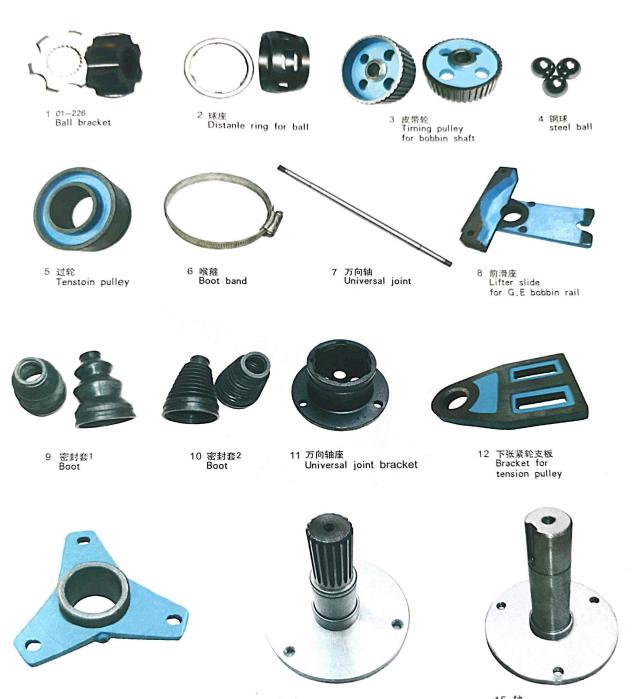

#### 4.升降传动部分-Lifter Gearing 5. 快速复位部分- Differential For Lifting

۷

- 6. 罗拉传动架-Bottom Roller Stay &Cut Rack 中支架 Bracket for 轴承座 Bottom roller stay 1 2 3 轴承座 Bottom roller stay 4 轴承座11 Bottom roller stay roller stay 轴承座Ⅳ Front roller bracket 6 轴承座盖 ll Cap for roller stay 7 齿杆导架 Double anchor bar bracket 8 连接板 Bracket for double anchor bar 5 7.前下罗拉 Front Bottom Roller G.E. & Long Rack Parts

9 齿轮1 (1.75"25"~70") Total draft change wheel

13 齿轮II(1.75<sup>m</sup> 104<sup>i</sup>) 14 连接套 Crown wheel Coupling for

front bottom roller

15 轴承座 Gear end top cone bracket

Contraction of the second

10 塑料齿轮(3<sup>--</sup>91<sup>\*</sup>) Silent gear

16 轴 Shaft for front bottom roller

11 小齿轮(1.75<sup>m</sup>26<sup>t</sup>) Front roller

pinion

12 长套齿轮(1.75"83<sup>†</sup>) Back roller wheel

17 轴 Stud for crown wheel