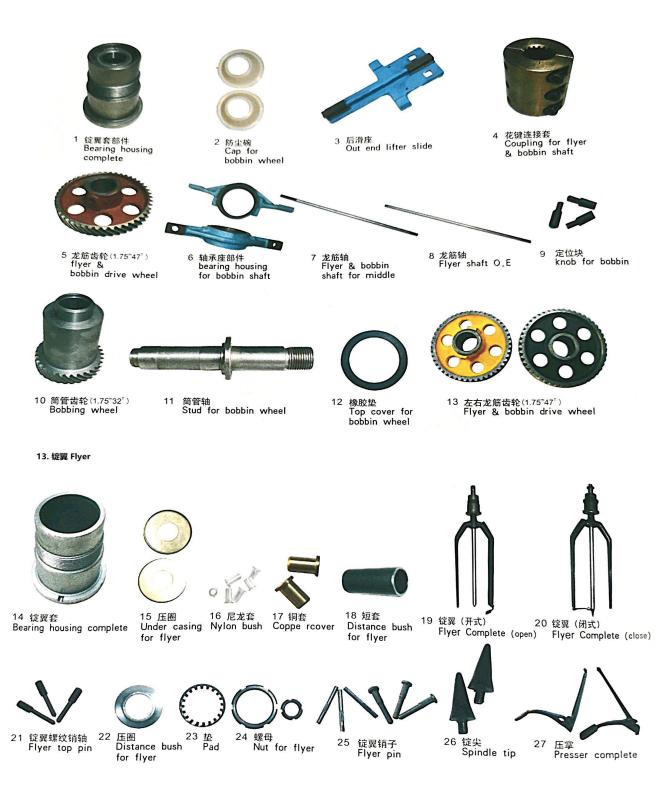

#### 14. 锭翼龙筋 Flyer Drive, Flyer Rail & Cover 19. Upright Shaft

下牙嵌体 Clutch for 17 long rack back

16 下齿轮(2<sup>m</sup>80<sup>r</sup>) Carrier for building motion adjusting

18 棘轮(2<sup>m</sup>25<sup>t</sup>-60<sup>t</sup>) Ratchet change wheel

19 变换齿轮(2<sup>--</sup>16<sup>-</sup>-36<sup>-</sup>) Patent change wheel

15. 龙筋升降机构 Lifter Shat