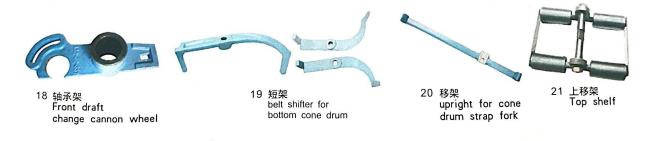

快速复位部分- Differential For Lifting



۷

- 6. 罗拉传动架-Bottom Roller Stay &Cut Rack 中支架 Bracket for 轴承座 Bottom roller stay 1 2 3 轴承座 Bottom roller stay 4 轴承座11 Bottom roller stay roller stay 轴承座Ⅳ Front roller bracket 6 轴承座盖 ll Cap for roller stay 7 齿杆导架 Double anchor bar bracket 8 连接板 Bracket for double anchor bar 5 7.前下罗拉 Front Bottom Roller G.E. & Long Rack Parts

9 齿轮1 (1.75"25"~70") Total draft change wheel



13 齿轮II(1.75<sup>m</sup> 104<sup>i</sup>) 14 连接套 Crown wheel Coupling for

front bottom roller

15 轴承座 Gear end top cone bracket

Contraction of the second

10 塑料齿轮(3<sup>--</sup>91<sup>\*</sup>) Silent gear



16 轴 Shaft for front bottom roller

11 小齿轮(1.75<sup>m</sup>26<sup>t</sup>) Front roller

pinion



12 长套齿轮(1.75"83<sup>†</sup>) Back roller wheel



17 轴 Stud for crown wheel



### 8. 牵伸传动齿轮 Draft Gearing Carrier Parts 9. 导棉罗拉传动及摆动轴 Feed Roller Drive & Oscillating Shaft



1 齿轮1(1.75°60') Carrier wheel for second rol1er



5 齿轮架体 Swing bracket for carrier wheel



2 齿轮 | (1.75<sup>m</sup> 60<sup>\*</sup>) Compound wheel for back draft



6 齿轮架体 Swing bracket for compound wheel



3 齿轮॥(1.75<sup>™</sup> 45<sup>°</sup>-70<sup>°</sup>) Back draft change wheel



7 短轴 Stud for compound wheel



4 开口套 Pivot bush for swing B.K.T.



8 短套 Set hoop for stud



9 偏心套 Eccentric roller for oscillating



10 小轴 Stud for carrier wheel



11 偏心套座 Oscillating lever



12 偏心轴承支座 bracket for oscillating shaft

#### 10. 龙筋升降机构II Balance Weight & Lever



13 支撑轮 pulley for balance weight lever



多板组合连 Chain with hook 17 for small chain pulley



14 大链轮 Large chain pulley

18 下龙筋