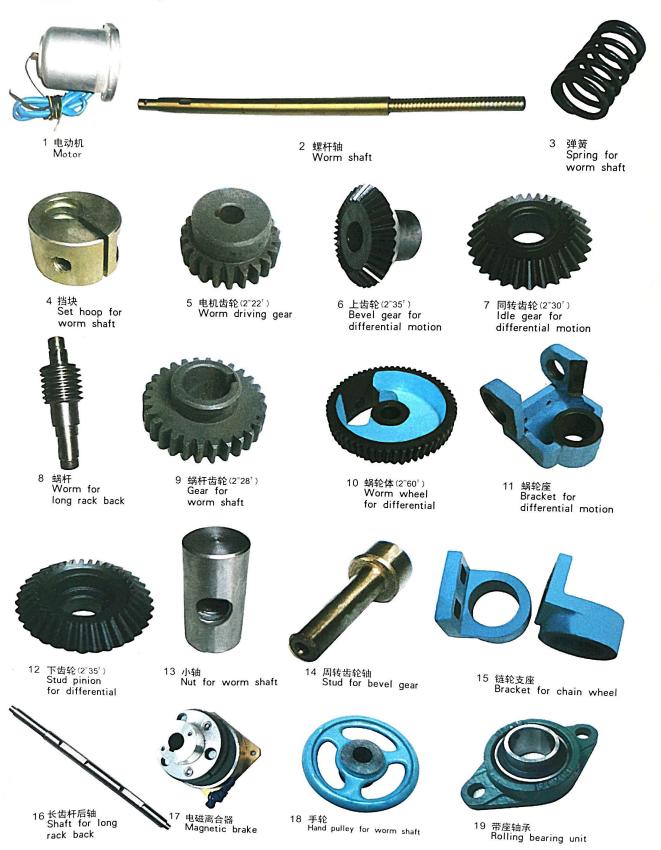

Large chain pulley

18 下龙筋吊杆

balance weight lever



多板组合连 Chain with hook 15 for small chain pulley





20 支架 II Balance weight bracket

#### 11. 筒管传动 G.E. Bobbin Drive G.E.



- 13 支座 Bearing housing for bobbin drive shaft
- 14 轴 Bobbin shaft for G.E

#### 12.筒管龙筋 Bobbin Drive, Bobbin Rail&Cover





#### 14. 锭翼龙筋 Flyer Drive, Flyer Rail & Cover 19. Upright Shaft

下牙嵌体 Clutch for 17 long rack back

16 下齿轮(2<sup>m</sup>80<sup>r</sup>) Carrier for building motion adjusting

18 棘轮(2<sup>m</sup>25<sup>t</sup>-60<sup>t</sup>) Ratchet change wheel



19 变换齿轮(2<sup>--</sup>16<sup>-</sup>-36<sup>-</sup>) Patent change wheel

15. 龙筋升降机构 Lifter Shat







# 19. 加压摇架 Weighting Arm

# **GRAND PEACE ENTERPRISE LIMITED**

#### 21. 清洁器 Clearer Complete



#### 22. 快速复位机构 Cone Belt Returning Device





24. 上铁炮 Top Cone Drum