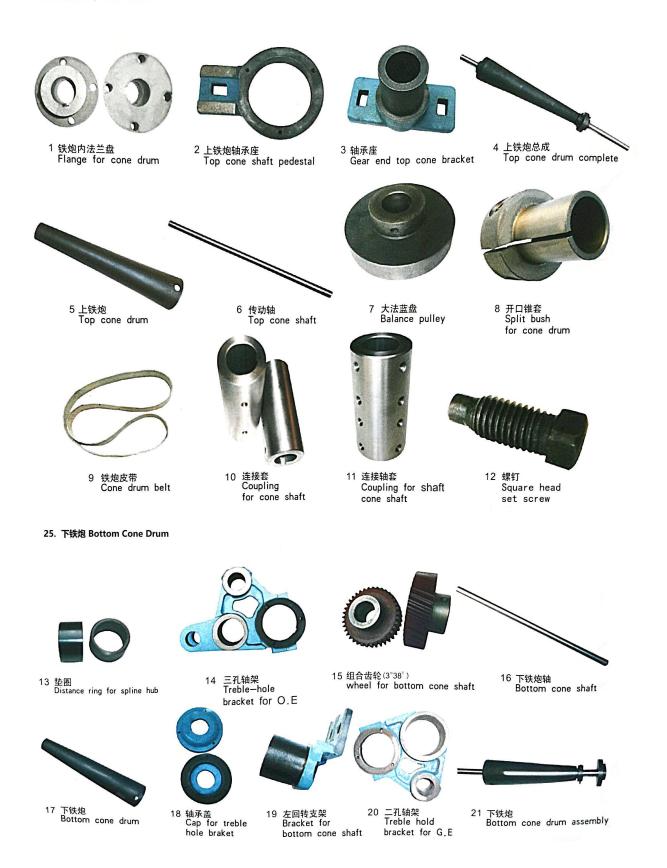

杆

balance weight lever



多板组合连 Chain with hook 15 for small chain pulley





20 支架 II Balance weight bracket

#### 11. 筒管传动 G.E. Bobbin Drive G.E.



- 13 支座 Bearing housing for bobbin drive shaft
- 14 轴 Bobbin shaft for G.E

#### 12.筒管龙筋 Bobbin Drive, Bobbin Rail&Cover





#### 14. 锭翼龙筋 Flyer Drive, Flyer Rail & Cover 19. Upright Shaft

下牙嵌体 Clutch for 17 long rack back

16 下齿轮(2<sup>m</sup>80<sup>r</sup>) Carrier for building motion adjusting

18 棘轮(2<sup>m</sup>25<sup>t</sup>-60<sup>t</sup>) Ratchet change wheel



19 变换齿轮(2<sup>--</sup>16<sup>-</sup>-36<sup>-</sup>) Patent change wheel

15. 龙筋升降机构 Lifter Shat







# 19. 加压摇架 Weighting Arm

# **GRAND PEACE ENTERPRISE LIMITED**

#### 21. 清洁器 Clearer Complete



#### 22. 快速复位机构 Cone Belt Returning Device





24. 上铁炮 Top Cone Drum