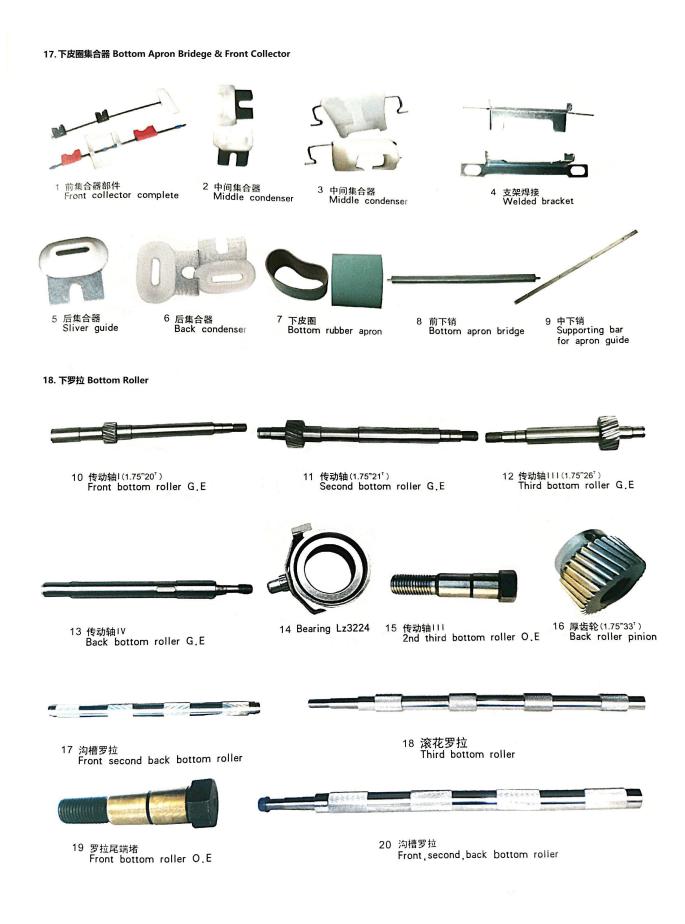

9 齿轮1 (1.75"25"~70") Total draft change wheel

13 齿轮II(1.75<sup>m</sup> 104<sup>i</sup>) 14 连接套 Crown wheel Coupling for

front bottom roller

15 轴承座 Gear end top cone bracket

Contraction of the second

10 塑料齿轮(3<sup>--</sup>91<sup>\*</sup>) Silent gear

16 轴 Shaft for front bottom roller

11 小齿轮(1.75<sup>m</sup>26<sup>t</sup>) Front roller

pinion

12 长套齿轮(1.75"83<sup>†</sup>) Back roller wheel

17 轴 Stud for crown wheel