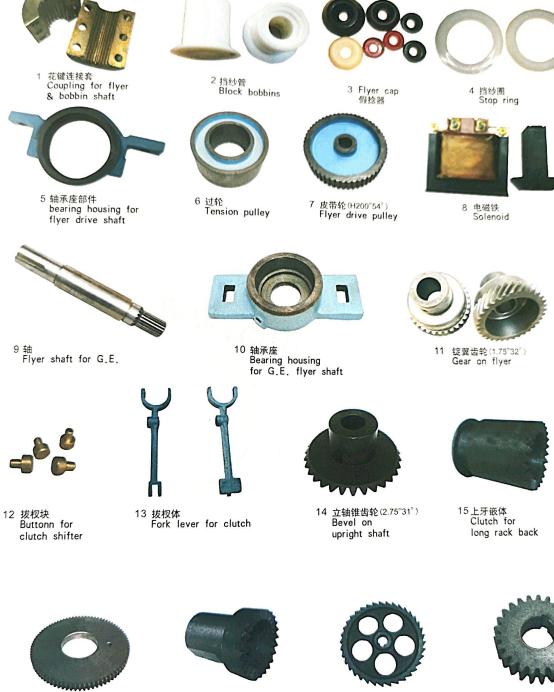

# 2. 捻度传动部分-Twist Gearing 4. 卷绕部分-Winding Parts

16 锥齿轮(3°14°) Bevel on short

cone shaft

17 锥齿轮(2.5°100') Long boss reversing bevel

18 错齿轮(3°64°) Plate bevel on short horizontal shaft

19 维齿轮(2.5~100') short boss reversing bevel

#### 4.升降传动部分-Lifter Gearing 5. 快速复位部分- Differential For Lifting

۷

- 6. 罗拉传动架-Bottom Roller Stay &Cut Rack 中支架 Bracket for 轴承座 Bottom roller stay 1 2 3 轴承座 Bottom roller stay 4 轴承座11 Bottom roller stay roller stay 轴承座Ⅳ Front roller bracket 6 轴承座盖 ll Cap for roller stay 7 齿杆导架 Double anchor bar bracket 8 连接板 Bracket for double anchor bar 5 7.前下罗拉 Front Bottom Roller G.E. & Long Rack Parts

9 齿轮1 (1.75"25"~70") Total draft change wheel

13 齿轮II(1.75<sup>m</sup> 104<sup>i</sup>) 14 连接套 Crown wheel Coupling for

front bottom roller

15 轴承座 Gear end top cone bracket

Contraction of the second

10 塑料齿轮(3<sup>--</sup>91<sup>\*</sup>) Silent gear

16 轴 Shaft for front bottom roller

11 小齿轮(1.75<sup>m</sup>26<sup>t</sup>) Front roller

pinion

12 长套齿轮(1.75"83<sup>†</sup>) Back roller wheel

17 轴 Stud for crown wheel