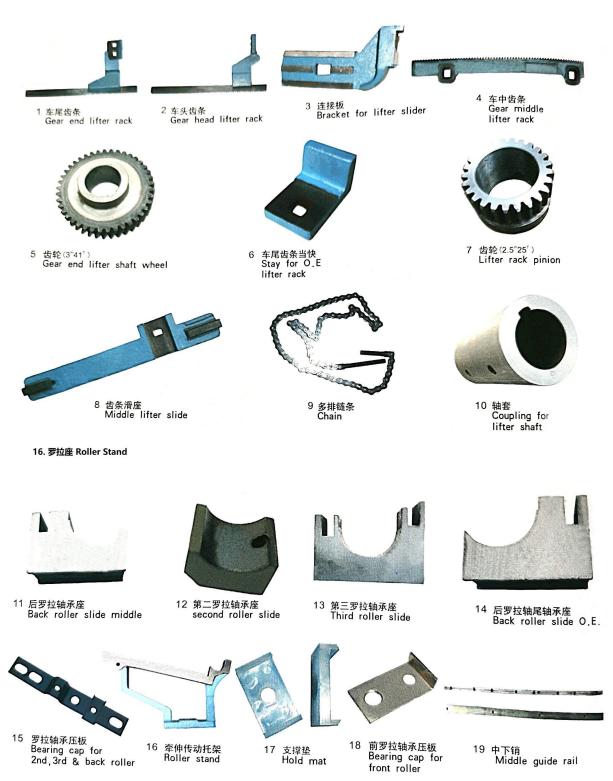

#### 4.升降传动部分-Lifter Gearing 5. 快速复位部分- Differential For Lifting

۷

- 6. 罗拉传动架-Bottom Roller Stay &Cut Rack 中支架 Bracket for 轴承座 Bottom roller stay 1 2 3 轴承座 Bottom roller stay 4 轴承座11 Bottom roller stay roller stay 轴承座Ⅳ Front roller bracket 6 轴承座盖 ll Cap for roller stay 7 齿杆导架 Double anchor bar bracket 8 连接板 Bracket for double anchor bar 5 7.前下罗拉 Front Bottom Roller G.E. & Long Rack Parts