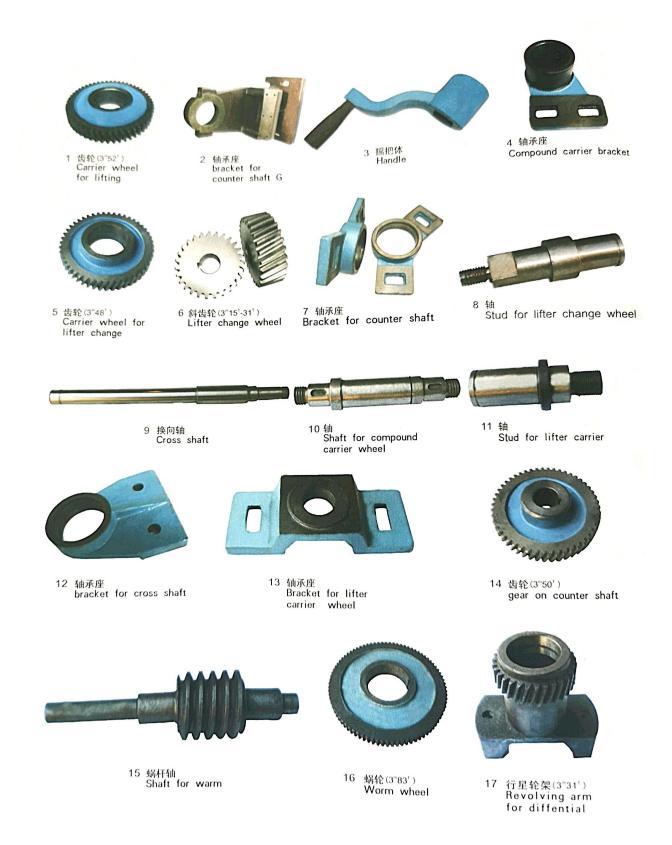

#### 4.升降传动部分-Lifter Gearing 5. 快速复位部分- Differential For Lifting

۷

- 6. 罗拉传动架-Bottom Roller Stay &Cut Rack 中支架 Bracket for 轴承座 Bottom roller stay 1 2 3 轴承座 Bottom roller stay 4 轴承座11 Bottom roller stay roller stay 轴承座Ⅳ Front roller bracket 6 轴承座盖 ll Cap for roller stay 7 齿杆导架 Double anchor bar bracket 8 连接板 Bracket for double anchor bar 5 7.前下罗拉 Front Bottom Roller G.E. & Long Rack Parts

9 齿轮1 (1.75"25"~70") Total draft change wheel

13 齿轮II(1.75<sup>m</sup> 104<sup>i</sup>) 14 连接套 Crown wheel Coupling for

front bottom roller

15 轴承座 Gear end top cone bracket

Contraction of the second

10 塑料齿轮(3<sup>--</sup>91<sup>\*</sup>) Silent gear

16 轴 Shaft for front bottom roller

11 小齿轮(1.75<sup>m</sup>26<sup>t</sup>) Front roller

pinion

12 长套齿轮(1.75"83<sup>†</sup>) Back roller wheel

17 轴 Stud for crown wheel