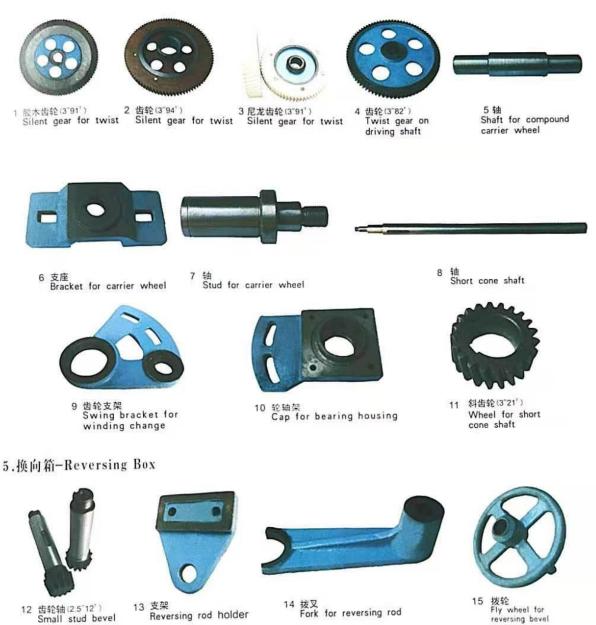

# 2. 捻度传动部分-Twist Gearing 4. 卷绕部分-Winding Parts

16 锥齿轮(3°14°) Bevel on short

cone shaft

17 锥齿轮(2.5°100') Long boss reversing bevel

18 错齿轮(3°64°) Plate bevel on short horizontal shaft

19 维齿轮(2.5~100') short boss reversing bevel