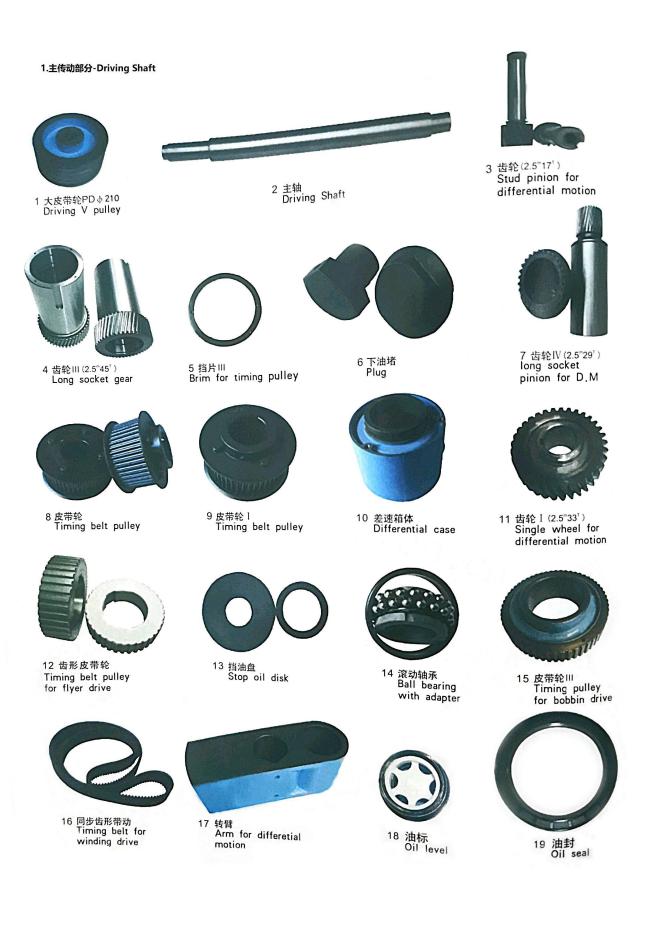

# 2. 捻度传动部分-Twist Gearing 4. 卷绕部分-Winding Parts

16 锥齿轮(3°14°) Bevel on short

cone shaft

17 锥齿轮(2.5°100') Long boss reversing bevel

18 错齿轮(3°64°) Plate bevel on short horizontal shaft

19 维齿轮(2.5~100') short boss reversing bevel

#### 4.升降传动部分-Lifter Gearing 5. 快速复位部分- Differential For Lifting

۷

- 6. 罗拉传动架-Bottom Roller Stay &Cut Rack 中支架 Bracket for 轴承座 Bottom roller stay 1 2 3 轴承座 Bottom roller stay 4 轴承座11 Bottom roller stay roller stay 轴承座Ⅳ Front roller bracket 6 轴承座盖 ll Cap for roller stay 7 齿杆导架 Double anchor bar bracket 8 连接板 Bracket for double anchor bar 5 7.前下罗拉 Front Bottom Roller G.E. & Long Rack Parts

9 齿轮1 (1.75"25"~70") Total draft change wheel

13 齿轮II(1.75<sup>m</sup> 104<sup>i</sup>) 14 连接套 Crown wheel Coupling for

front bottom roller

15 轴承座 Gear end top cone bracket

Contraction of the second

10 塑料齿轮(3<sup>--</sup>91<sup>\*</sup>) Silent gear

16 轴 Shaft for front bottom roller

11 小齿轮(1.75<sup>m</sup>26<sup>t</sup>) Front roller

pinion

12 长套齿轮(1.75"83<sup>†</sup>) Back roller wheel

17 轴 Stud for crown wheel