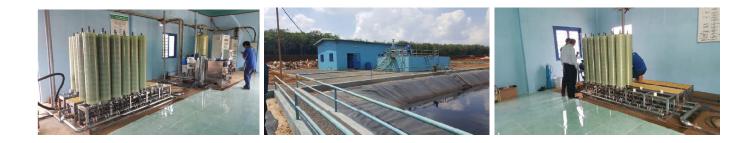

### **PROJECTS & SERVICES**

| Project Description | 70 KLD upgradable to 100 KLD |
|---------------------|------------------------------|
| Project Name        | Thin Fuc, Vietnam            |
| Project Date        | Jan 2017                     |
| Effluent Type       | Landfill Leachate            |
| Recovery            | 75%                          |

| Project Description | 70 KLD                      |  |
|---------------------|-----------------------------|--|
| Project Name        | TVTS, Vietnam               |  |
| Project Date        | Aug 2016                    |  |
| Effluent Type       | Pharma                      |  |
| Recovery            | 80%                         |  |
| Project Description | 700 KLD, 200 KLD, 100 KLD & |  |
|                     | Evaporator for ZLD          |  |
| Project Name        | Sona Processor, India       |  |
| Project Date        | Jan 2016                    |  |
| Effluent Type       | Textile Effluent            |  |
| Recovery            | 90% from RO                 |  |